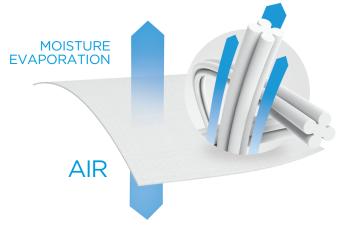

## CHOOSE PRO FOR ADVANCED PERFORMANCE

Fabric made with COOLMAX® AIR technology uses propeller-shaped yarns to deliver the combined performance of superior moisture management, breathability, and quick dry time.

## **BENEFITS**

- Excellent moisture management and wicking performance
- Excellent air permeability
- Permanent performance, does not wash out
- Fabric certification processes help ensure consistent high performance regardless of supply source
- Easy-care
- Good fabric stability